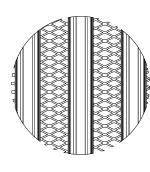

WIREWORKS ANTI-CLIMB® 3" X .5" X 10.5GA

PALE W/ $\frac{3}{16}$ " RND X  $\frac{1}{2}$ " 18GA PERF

WIREWORKS® .5" X 3" X 8GA & 6GA

ANTI-CLIMB PALE W/ $\frac{3}{4}$ " #9 FLAT EXPANDED METAL

ANTI-CLIMB PALE W/ $\frac{3}{16}$ :

RND X ½" 18GA PERF

**EXODUS® INFILL** 