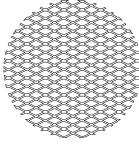

1" Picket with X-Span Infill (other infill options available)

THREAT SIDE

1051/4"

**EXODUS® GATE** 

## INFILL OPTIONS:

1" PICKET W/ ¾" #9 FLAT EXPANDED METAL

 $\frac{3}{16}$ " RND X  $\frac{1}{2}$ " 18GA PERF

1" PICKET W/ 3/1 RND X  $\frac{1}{2}$ " 18GA PERF

X-SPAN® .75" X #9F

PALE W/ $\frac{3}{4}$ " #9 FLAT EXPANDED METAL