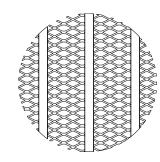

## INFILL OPTIONS:

1" PICKET W/ ¾" #9 FLAT EXPANDED METAL

 $\frac{3}{16}$ " RND X  $\frac{1}{2}$ " 18GA PERF

1" PICKET W/ 3/1 RND X  $\frac{1}{2}$ " 18GA PERF

X-SPAN® .75" X #9F

PALE W/ $\frac{3}{4}$ " #9 FLAT EXPANDED METAL

WIREWORKS ANTI-CLIMB® 3" X .5" X 10.5GA

PALE W/ $\frac{3}{16}$ " RND X  $\frac{1}{2}$ " 18GA PERF

WIREWORKS® .5" X 3" X 8GA & 6GA

ANTI-CLIMB PALE W/ $\frac{3}{4}$ " #9 FLAT EXPANDED METAL

ANTI-CLIMB PALE W/ $\frac{3}{16}$ :

RND X ½" 18GA PERF

**EXODUS® INFILL** 