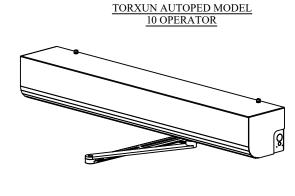

# NOTES:

3" 12ga Galvanized Jamb (standard)

1-3/4" 14ga Galvanized Gate (standard)

Rockwood Pull Handle (x2)

Von Duprin 99 Series Exit Device with Quiet Electric Latch Retraction Torxun Autoped Model 10 Operator (x1)

LCN 4040XPSRI Parallel Arm Closer (x1)

Terminal Box with connections to Operator (see installation instructions

for wiring layout)

Sargent L980A Lockable Mullion (standard)

Heavy Duty McKinney Hinge (x6) (standard)

## HARDWARE OPTIONS:

SET 3EL-1AG
DETEX V40 EXIT DEVICE W/REQUEST TO EXIT SWITCH
ROCKWOOD VRT16 PULL HANDLE TORXUN AUTOPED MODEL 10 OPERATOR (x1) NORTON 7500 PARALLEL ARM CLOSER (x 1) ELECTRIC LATCH RETRACTION

### SET 4EL-1AG

VON DUPRIN 99 SERIES EXIT DEVICE ROCKWOOD VER16 PULL HANDLE TORXUN AUTOPED MODEL 10 OPERATOR(x1) LCN 4040 XPSRI PARALLEL ARM CLOSER (x 1) QUIET ELECTRIC LATCH RETRACTION

SET 4CEL-1AG CBC VON DUPRIN 99 SERIES EXIT DEVICE ROCKWOOD VER16 PULL HANDLE TORXUN AUTOPED MODEL 10 OPERATOR(x1) LCN 4040 XPSRI PARALLEL ARM CLOSER (x 1) QUIET ELECTRIC LATCH RETRACTION

# DETEX A40 (3AMP REQUEST TO EXIT SWITCH) VON DUPRIN 99 SERIES DEVICE W.QUIET ELECTRIC LATCH RETRACTION