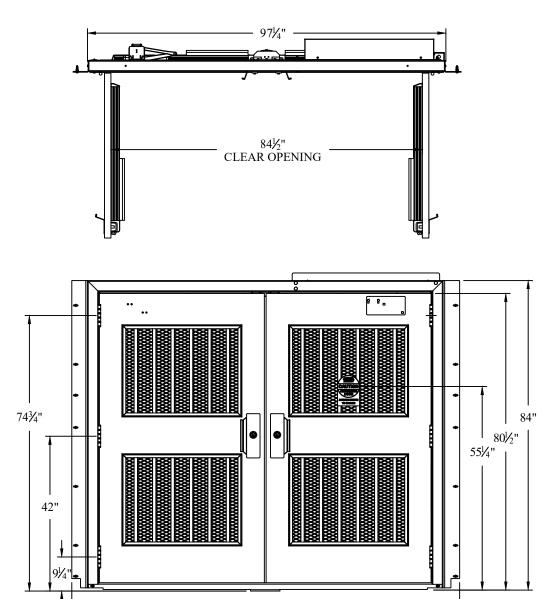

1" Picket with X-Span Infill (other infill options available)

THREAT SIDE

1051/4"

**EXODUS® GATE** 