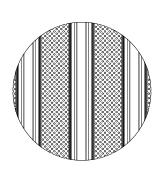

## INFILL OPTIONS:

1" PICKET W/ ¾" #9 FLAT EXPANDED METAL

 $\frac{3}{16}$ " RND X  $\frac{1}{2}$ " 18GA PERF

1" PICKET W/ 3/1 RND X  $\frac{1}{2}$ " 18GA PERF

X-SPAN® .75" X #9F

PALE W/ $\frac{3}{4}$ " #9 FLAT EXPANDED METAL

WIREWORKS ANTI-CLIMB® 3" X .5" X 10.5GA

PALE W/ $\frac{3}{16}$ " RND X  $\frac{1}{2}$ " 18GA PERF

WIREWORKS® .5" X 3" X 8GA & 6GA

ANTI-CLIMB PALE W/ $\frac{3}{4}$ " #9 FLAT EXPANDED METAL

ANTI-CLIMB PALE W/ $\frac{3}{16}$ :

RND X ½" 18GA PERF

**EXODUS® INFILL** 