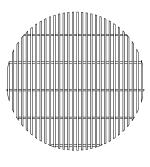

1" Picket with X-Span Infill (other infill options available)

THREAT SIDE

1051/4"

**EXODUS® GATE** 

## INFILL OPTIONS:

1" PICKET W/ ¾" #9 FLAT EXPANDED METAL

 $\frac{3}{16}$ " RND X  $\frac{1}{2}$ " 18GA PERF

1" PICKET W/ 3/1 RND X  $\frac{1}{2}$ " 18GA PERF

X-SPAN® .75" X #9F

PALE W/ $\frac{3}{4}$ " #9 FLAT EXPANDED METAL