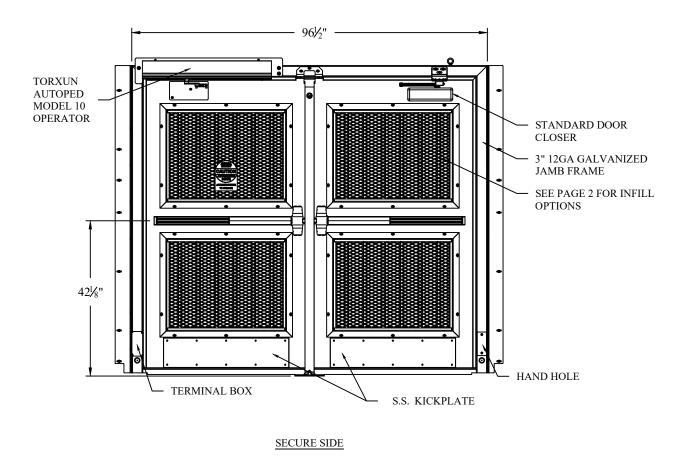

# NOTES:

3" 12ga Galvanized Jamb (standard)

1-3/4" 14ga Galvanized Gate (standard)

Rockwood Pull Handle (x2)

Von Duprin 99 Series Exit Device with Quiet Electric Latch Retraction Torxun Autoped Model 10 Operator (x1)

LCN 4040XPSRI Parallel Arm Closer (x1)

Terminal Box with connections to Operator (see installation instructions

for wiring layout)

Sargent L980A Lockable Mullion (standard)

Heavy Duty McKinney Hinge (x6) (standard)