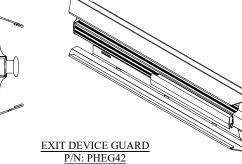

# NOTES:

3" 12ga Galvanized Jamb (standard)

1-3/4" 14ga Galvanized Gate (standard)

Rockwood Pull Handle (x2)

Von Duprin 99 Series Exit Device with Quiet Electric Latch Retraction Torxun Autoped Model 10 Operator (x1)

LCN 4040XPSRI Parallel Arm Closer (x1)

Terminal Box with connections to Operator (see installation instructions

for wiring layout)

Sargent L980A Lockable Mullion (standard)

Heavy Duty McKinney Hinge (x6) (standard)

## HARDWARE OPTIONS:

SET 3EL-1AG
DETEX V40 EXIT DEVICE W/REQUEST TO EXIT SWITCH
ROCKWOOD VRT16 PULL HANDLE TORXUN AUTOPED MODEL 10 OPERATOR (x1) NORTON 7500 PARALLEL ARM CLOSER (x 1) ELECTRIC LATCH RETRACTION

### SET 4EL-1AG

VON DUPRIN 99 SERIES EXIT DEVICE ROCKWOOD VER16 PULL HANDLE TORXUN AUTOPED MODEL 10 OPERATOR(x1) LCN 4040 XPSRI PARALLEL ARM CLOSER (x 1) QUIET ELECTRIC LATCH RETRACTION

SET 4CEL-1AG CBC VON DUPRIN 99 SERIES EXIT DEVICE ROCKWOOD VER16 PULL HANDLE TORXUN AUTOPED MODEL 10 OPERATOR(x1) LCN 4040 XPSRI PARALLEL ARM CLOSER (x 1) QUIET ELECTRIC LATCH RETRACTION

# DETEX A40 (3AMP REQUEST TO EXIT SWITCH) VON DUPRIN 99 SERIES DEVICE W.QUIET ELECTRIC LATCH RETRACTION