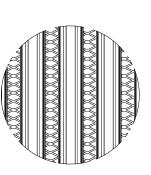

## INFILL OPTIONS:

1" PICKET W/ ¾" #9 FLAT EXPANDED METAL

 $\frac{3}{16}$ " RND X  $\frac{1}{2}$ " 18GA PERF

1" PICKET W/ 3/1 RND X  $\frac{1}{2}$ " 18GA PERF

X-SPAN® .75" X #9F

PALE W/ $\frac{3}{4}$ " #9 FLAT EXPANDED METAL

WIREWORKS ANTI-CLIMB® 3" X .5" X 10.5GA

PALE W/ $\frac{3}{16}$ " RND X  $\frac{1}{2}$ " 18GA PERF

WIREWORKS® .5" X 3" X 8GA & 6GA

ANTI-CLIMB PALE W/ $\frac{3}{4}$ " #9 FLAT EXPANDED METAL

ANTI-CLIMB PALE W/ $\frac{3}{16}$ :

RND X ½" 18GA PERF

**EXODUS® INFILL** 