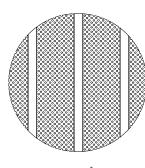

## INFILL OPTIONS:

1" PICKET W/ ¾" #9 FLAT EXPANDED METAL

 $\frac{3}{16}$ " RND X  $\frac{1}{2}$ " 18GA PERF

1" PICKET W/ 3/1 RND X  $\frac{1}{2}$ " 18GA PERF

X-SPAN® .75" X #9F

PALE W/ $\frac{3}{4}$ " #9 FLAT EXPANDED METAL

WIREWORKS ANTI-CLIMB® 3" X .5" X 10.5GA

PALE W/ $\frac{3}{16}$ " RND X  $\frac{1}{2}$ " 18GA PERF

WIREWORKS® .5" X 3" X 8GA & 6GA

ANTI-CLIMB PALE W/ $\frac{3}{4}$ " #9 FLAT EXPANDED METAL

ANTI-CLIMB PALE W/ $\frac{3}{16}$ :

RND X ½" 18GA PERF

**EXODUS® INFILL** 