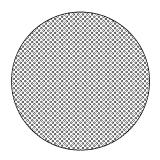

## INFILL OPTIONS:

1" PICKET W/ ¾" #9 FLAT EXPANDED METAL

 $\frac{3}{16}$ " RND X  $\frac{1}{2}$ " 18GA PERF

1" PICKET W/ 3/1 RND X  $\frac{1}{2}$ " 18GA PERF

X-SPAN® .75" X #9F

PALE W/ $\frac{3}{4}$ " #9 FLAT EXPANDED METAL

WIREWORKS ANTI-CLIMB® 3" X .5" X 10.5GA

PALE W/ $\frac{3}{16}$ " RND X  $\frac{1}{2}$ " 18GA PERF

WIREWORKS® .5" X 3" X 8GA & 6GA

ANTI-CLIMB PALE W/ $\frac{3}{4}$ " #9 FLAT EXPANDED METAL

ANTI-CLIMB PALE W/ $\frac{3}{16}$ :

RND X ½" 18GA PERF

**EXODUS® INFILL** 