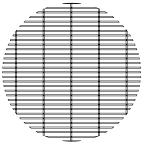

## INFILL OPTIONS:

1" PICKET W/ ¾" #9 FLAT EXPANDED METAL

 $\frac{3}{16}$ " RND X  $\frac{1}{2}$ " 18GA PERF

1" PICKET W/ 3/1 RND X  $\frac{1}{2}$ " 18GA PERF

X-SPAN® .75" X #9F

PALE W/ $\frac{3}{4}$ " #9 FLAT EXPANDED METAL

RND X ½" 18GA PERF

**EXODUS® INFILL** 