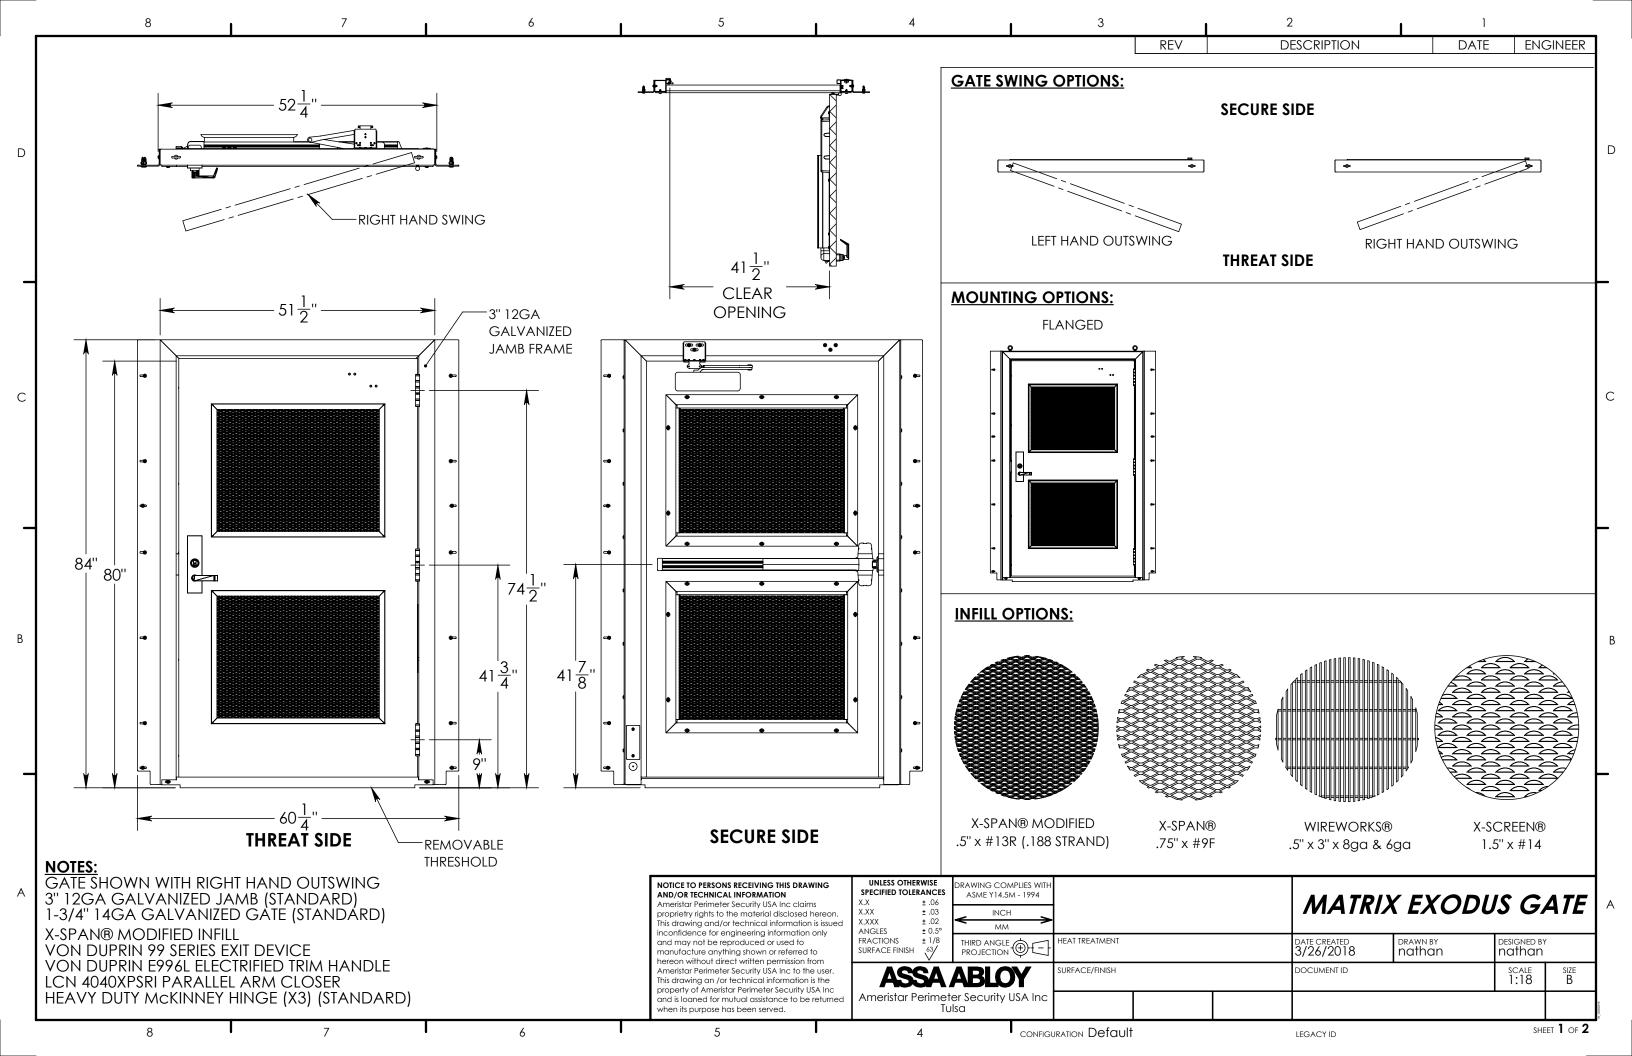

VON DUPRIN 99 SERIES EXIT DEVICE SIMPLEX DIGITAL LOCK WITH TRIM HANDLE LCN 4040XPSRI PARALLEL ARM CLOSER

<u>SET 8:</u> SARGENT 8200 MORTISE LOCK NORTON 7500 PARALLEL ARM CLOSER FOR ELECTRIFIED MORTISE, ADD "E", EXAMPLE "8E"

NORTON 7500 PARALLEL ARM LCN 4040XPSRI PARALLEL ARM

CLOSER

This drawing an /or technical information is the property of Ameristar Perimeter Security USA Inc and is loaned for mutual assistance to be returne when its purpose has been served.

**CLOSER** 

D

С

| UNLESS OTHERWISE SPECIFIED TOLERANCE X.X ± .06 X.XX ± .03 X.XXX ± .03 X.XXX ± .02 | INCH                      | M - 1994 | HEAT TREATMENT  |  |  | MATRIX EXODUS GATE     |                               |                    |           |
|-----------------------------------------------------------------------------------|---------------------------|----------|-----------------|--|--|------------------------|-------------------------------|--------------------|-----------|
| ANGLES ± 0.5° FRACTIONS ± 1/8 SURFACE FINISH 63/                                  | THIRD ANGLE<br>PROJECTION |          |                 |  |  | DATE CREATED 3/26/2018 | <sub>DRAWN BY</sub><br>nathan | DESIGNED BY nathan |           |
| ASSA ABLOY  Ameristar Perimeter Security USA Inc  Tulsa                           |                           |          | SURFACE/FINISH  |  |  | DOCUMENT ID            |                               | SCALE<br>1:12      | size<br>B |
|                                                                                   |                           |          |                 |  |  |                        |                               |                    |           |
| 4 CONFIGU                                                                         |                           |          | IRATION Default |  |  | LEGACY ID SHEET A      |                               |                    |           |