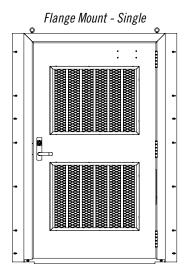

## INSTALLATION OPTIONS

Plated Mount and Direct Bury installation options available for Exodus Single Egress Gate. Right Hand & Left Hand options available. Double opening with removable mullion available.