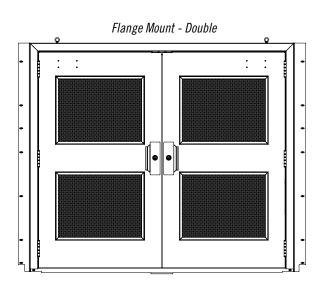

### PEDESTRIAN EGRESS GATE SYSTEM

MEETS IBC GROUP I-2 EGRESS REQUIREMENTS | REMOVABLE THRESHOLD | PRE-HUNG GATE ASSEMBLY

## INSTALLATION OPTIONS

Plated Mount and Direct Bury installation options available for Exodus Single Egress Gate. Right Hand & Left Hand options available. Double opening with removable mullion available.

#### HARDWARE SETS

Exodus Egress Gates come pre-installed with a specific hardware set. There are seven hardware set options available, see full catalog for details. The various hardware options include a gate closer, exit device and pull or trim handle set. Exodus Double includes left and right hand hardware sets.