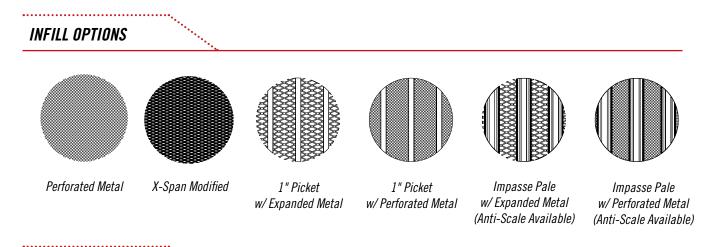

#### HARDWARE SETS

Exodus Egress Gates come pre-installed with a specific hardware set. There are seven hardware set options available, see full catalog for details. The various hardware options include a gate closer, exit device and pull or trim handle set. Exodus Double includes left and right hand hardware sets.