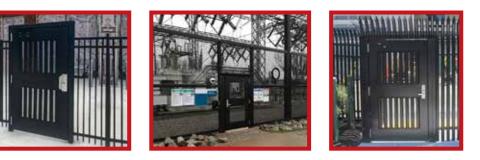

## INSTALLATION OPTIONS

Plated Mount and Direct Bury installation options available for Exodus Single Egress Gate. Right Hand & Left Hand options available. Double opening with removable mullion available.