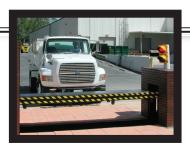

## ANTI-RAM CERTIFIED CRASH BEAM

Patriot *rising beam barriers* offer the highest level of protection for entry control access. Traversing a maximum distance of 24', the Patriot beam barrier blocks entire roadways from any potential threat or unauthorized vehicle.

- Installing the rising beam barrier within close proximity to an entry point enables the Patriot to work in tandem with a gate system to control vehicular traffic
- ▶ The Patriot crash beams' primary excavation is outside the roadway opening, allowing minimal excavation across entry, thus avoiding underground utilities or obstructions
- Deployment rate of only one second when **EFO** (emergency fast operation) control is added to this system