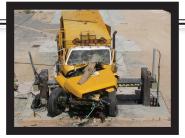

## ANTI-RAM CERTIFIED CRASH BEAM

Patriot *rising beam barriers* offer the highest level of protection for entry control access. Traversing a maximum distance of 24', the Patriot beam barrier blocks entire roadways from any potential threat or unauthorized vehicle.