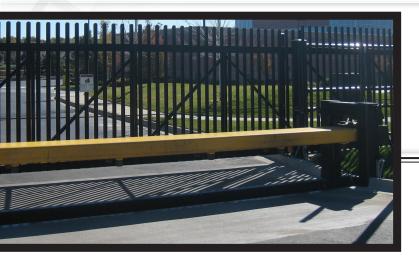

## ANTI-RAM CERTIFIED CRASH BEAM

Patriot *rising beam barriers* offer the highest level of protection for entry control access. Traversing a maximum distance of 24', the Patriot beam barrier blocks entire roadways from any potential threat or unauthorized vehicle.

- Installing the rising beam barrier within close proximity to an entry point enables the Patriot to work in tandem with a gate system to control vehicular traffic
- ▶ The Patriot crash beams' primary excavation is outside the roadway opening, allowing minimal excavation across entry, thus avoiding underground utilities or obstructions
- Deployment rate of only one second when **EFO** (emergency fast operation) control is added to this system