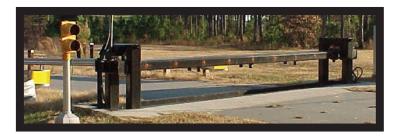

## ANTI-RAM CERTIFIED CRASH BEAM

Patriot *rising beam barriers* offer the highest level of protection for entry control access. Traversing a maximum distance of 24', the Patriot beam barrier blocks entire roadways from any potential threat or unauthorized vehicle.

- Installing the rising beam barrier within close proximity to an entry point enables the Patriot to work in tandem with a gate system to control vehicular traffic
- ▶ The Patriot crash beams' primary excavation is outside the roadway opening, allowing minimal excavation across entry, thus avoiding underground utilities or obstructions
- Deployment rate of only one second when **EFO** (emergency fast operation) control is added to this system