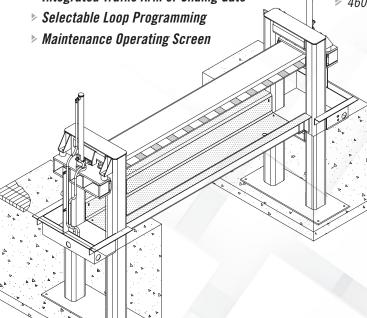

## ANTI-RAM CERTIFIED CRASH BEAM

Patriot *rising beam barriers* offer the highest level of protection for entry control access. Traversing a maximum distance of 24', the Patriot beam barrier blocks entire roadways from any potential threat or unauthorized vehicle.

- Installing the rising beam barrier within close proximity to an entry point enables the Patriot to work in tandem with a gate system to control vehicular traffic
- ▶ The Patriot crash beams' primary excavation is outside the roadway opening, allowing minimal excavation across entry, thus avoiding underground utilities or obstructions
- Deployment rate of only one second when **EFO** (emergency fast operation) control is added to this system

# STANDARDFEATURES

- > Standard Openings / 12', 16', 20' & 24' (available in custom sizes in 2' increments up to 24')
- > Barrier Painted Finish
- **Barrier-Down Position Sensor**
- > Powder Coat Finish
- > Weather Proof HPU Enclosure
- > 5 HP Hydraulic Power Unit
- > Hydraulic Oil Filter
- ▶ Low/High Oil Temp Sensor
- 208-240 VAC / 60 HZ / 3-Phase
- > Voltage Circuit Protection
- Single Manual Reserve Cycle
- Manual Hand Pump
- > PLC Color Touch Screen Controls
- > HMI PLC & Programming
- > 2 Input / 2 Output Per Zone Integrated Traffic Arm or Sliding Gate