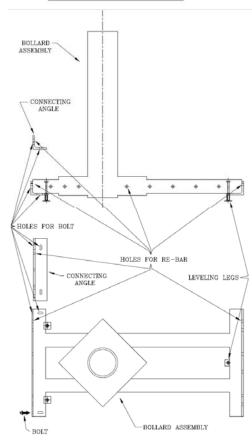

# BOLLARD SYSTEM COMPONENTS

The Atlas Shallow Bollard ASPI-SB-040 is designed for ease of installation, including modular bolt together frames with adjustable mounting brackets that allow easy plumbing of the bollards array up-down or in out depending on the terrain and curvature of the road or site.