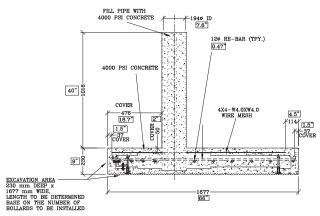

## INSTALLATION DETAILS

# BOLLARD SYSTEM COMPONENTS



The Atlas Shallow Bollard ASPI-SB-040 is designed for ease of installation, including modular bolt together frames with adjustable mounting brackets that allow easy plumbing of the bollards array up-down or in out depending on the terrain and curvature of the road or site.



THIS INFORMATION IS PROPRIETARY AND CONFIDENTIAL TO ATLAS SECURITY PRODUCTS, INC. (ASPI) AND IS ONLY FOR THE USE OF THE INDIVIDUAL OR ENTITY TO WHOM IT WAS DELIVERED. NO PART OF THIS DOCUMENT MAY BE DISTRIBUTED, REPRODUCED OR UTILIZED IS ANY FORM OR BY ANY MEANS, ELECTRONIC OR MECHANICAL, INCLUDING PHOTOCOPYING, WITHOUT WRITTEN PERMISSION FROM ASPI. THIS DOCUMENT IS TO BE REFURNED TO ASPI LOVEN REQUEST.



#### SECTION VIEW



### PLAN VIEW

#### ATLAS SECURITY PRODUCTS INC.

P.O. BOX 59423, ROCKVILLE, MD 20859

|  | NAME OF CLIENT    |      |       |                                                          | /                                                 |
|--|-------------------|------|-------|----------------------------------------------------------|---------------------------------------------------|
|  | PROJECT / MACHINE |      |       | (()                                                      | <del>)                                     </del> |
|  |                   | NAME | DATE  | REF DRG NO :                                             |                                                   |
|  | DRN               |      |       | TITLE :