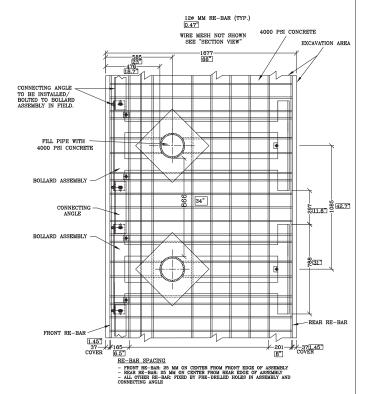

## INSTALLATION DETAILS

# BOLLARD SYSTEM COMPONENTS



The Atlas Shallow Bollard ASPI-SB-040 is designed for ease of installation, including modular bolt together frames with adjustable mounting brackets that allow easy plumbing of the bollards array up-down or in out depending on the terrain and curvature of the road or site.



THIS INFORMATION IS PROPRIETARY AND CONFIDENTIAL TO ATLAS SECURITY PRODUCTS, INC. (ASPI) AND IS ONLY FOR THE USE OF THE INDIVIDUAL OR ENTITY TO WHOM IT WAS DELIVERED. NO PART OF THIS DOCUMENT MAY BE DISTRIBUTED, REPRODUCED OR UTILIZED IS ANY FORM OR BY ANY MEANS, ELECTRONIC OR MECHANICAL, INCLUDING PHOTOCOPYING, WITHOUT WRITTEN PERMISSION FROM ASPI. THIS DOCUMENT IS TO BE REFURNED TO ASPI LOVEN REQUEST.



#### SECTION VIEW



### PLAN VIEW

#### ATLAS SECURITY PRODUCTS INC.

P.O. BOX 59423, ROCKVILLE, MD 20859

|  | NAME OF CLIENT    |      |       |                                                          | /                                                 |
|--|-------------------|------|-------|----------------------------------------------------------|---------------------------------------------------|
|  | PROJECT / MACHINE |      |       | (()                                                      | <del>)                                     </del> |
|  |                   | NAME | DATE  | REF DRG NO :                                             |                                                   |
|  | DRN               |      |       | TITLE :                                                  | SIZE