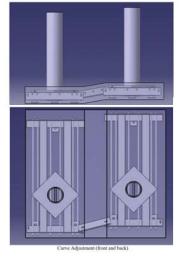

# BOLLARD SYSTEM COMPONENTS

The Atlas Shallow Bollard ASPI-SB-040 is designed for ease of installation, including modular bolt together frames with adjustable mounting brackets that allow easy plumbing of the bollards array up-down or in out depending on the terrain and curvature of the road or site.