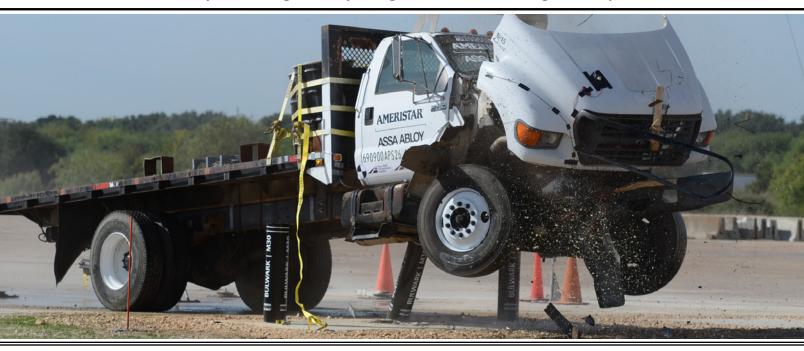

## **SHALLOW MOUNT BOLLARDS**

Combining simplistic installation with ultimate anti-ram functionality - Bulwark Security Bollard series.

- M30 & M50 | Tested & Engineered Systems
- Single Bollard & 3 Bollard Array
- Fixed & Removable Options

## SHALLOW MOUNT BOLLARDS

Fixed & Removable Options | Single & Array Configurations | Tested & Engineered Systems

M30

38" HEIGHT | 8.625" DIAMETER 13" BURY | 72" X 144" FOUNDATION F2656-15 TESTED SINGLE P1