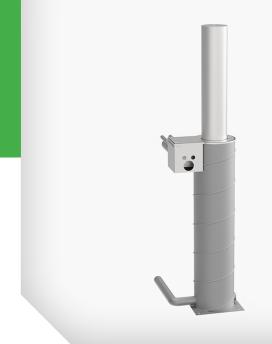

#### **OPERATION**

The Model 303 offers tailored control solutions for any type of facility or environment with two operation modes:

- **Hydraulic:** Ideal for access control points with minimal or remote surveillance. The bollard is controlled via PLC within the HPU. Normal operation 5–8 seconds and Emergency Fast Operation (EFO) 1.5–2 seconds for when urgent deterrence is required.
- Manual Spring Assist: Ideal for locations where power is either unavailable or impractical or facilities with constant monitoring.

| SPECIFICATIONS   | 303-H                                                              | 303-M                  |
|------------------|--------------------------------------------------------------------|------------------------|
| Actuator         | Hydraulic                                                          | Manual Spring Assist   |
| User Control     | Desk Mounted Push Bottom Controls                                  | Manual                 |
| Crash Certified  | ASTM F2656-20 M30/P1                                               |                        |
| Open/Close Time  | 5–8 seconds                                                        | 30–45 sec. per bollard |
| EFO              | Less than 2 seconds                                                | N/A                    |
| 1 Phase Power    | 208 VAC                                                            | N/A                    |
| 3 Phase Power    | 208–480 VAC                                                        | N/A                    |
| Material         | Hot Dipped Galvanized Steel                                        |                        |
| Finish           | Standard color Black — Custom colors upon request                  |                        |
| Foundation Depth | 63"                                                                |                        |
| Bollard Height   | 40" as tested                                                      |                        |
| Diameter         | Nominal 8" Non-sleeved                                             |                        |
| Spacing          | Certified as a single bollard — Recommended max. clear opening 48" |                        |