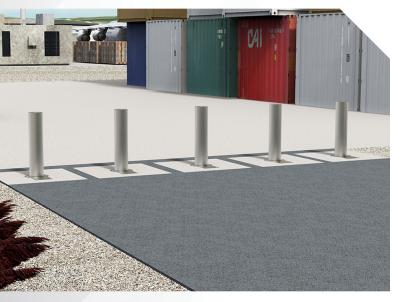

## **APPLICATIONS**

Stadiums

PetroChemical

Industrial

Military & Government

Data Centers

| SPECIFICATIONS   | 303-H                                                              | 303-M                  |
|------------------|--------------------------------------------------------------------|------------------------|
| Actuator         | Hydraulic                                                          | Manual Spring Assist   |
| User Control     | Desk Mounted Push Bottom Controls                                  | Manual                 |
| Crash Certified  | ASTM F2656-20 M30/P1                                               |                        |
| Open/Close Time  | 5–8 seconds                                                        | 30–45 sec. per bollard |
| EFO              | Less than 2 seconds                                                | N/A                    |
| 1 Phase Power    | 208 VAC                                                            | N/A                    |
| 3 Phase Power    | 208–480 VAC                                                        | N/A                    |
| Material         | Hot Dipped Galvanized Steel                                        |                        |
| Finish           | Standard color Black — Custom colors upon request                  |                        |
| Foundation Depth | 63"                                                                |                        |
| Bollard Height   | 40" as tested                                                      |                        |
| Diameter         | Nominal 8" Non-sleeved                                             |                        |
| Spacing          | Certified as a single bollard — Recommended max. clear opening 48" |                        |