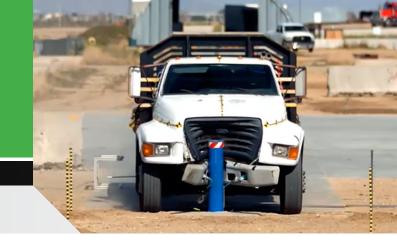

# MODEL 303 M30 SECURITY BOLLARD

ASTM F2656-20 M30/P1 CERTIFIED | 15,000LBS @ 30MPH

| SPECIFICATIONS   | 303-H                                                              | 303-M                  |
|------------------|--------------------------------------------------------------------|------------------------|
| Actuator         | Hydraulic                                                          | Manual Spring Assist   |
| User Control     | Desk Mounted Push Bottom Controls                                  | Manual                 |
| Crash Certified  | ASTM F2656-20 M30/P1                                               |                        |
| Open/Close Time  | 5–8 seconds                                                        | 30–45 sec. per bollard |
| EFO              | Less than 2 seconds                                                | N/A                    |
| 1 Phase Power    | 208 VAC                                                            | N/A                    |
| 3 Phase Power    | 208–480 VAC                                                        | N/A                    |
| Material         | Hot Dipped Galvanized Steel                                        |                        |
| Finish           | Standard color Black — Custom colors upon request                  |                        |
| Foundation Depth | 63"                                                                |                        |
| Bollard Height   | 40" as tested                                                      |                        |
| Diameter         | Nominal 8" Non-sleeved                                             |                        |
| Spacing          | Certified as a single bollard — Recommended max. clear opening 48" |                        |