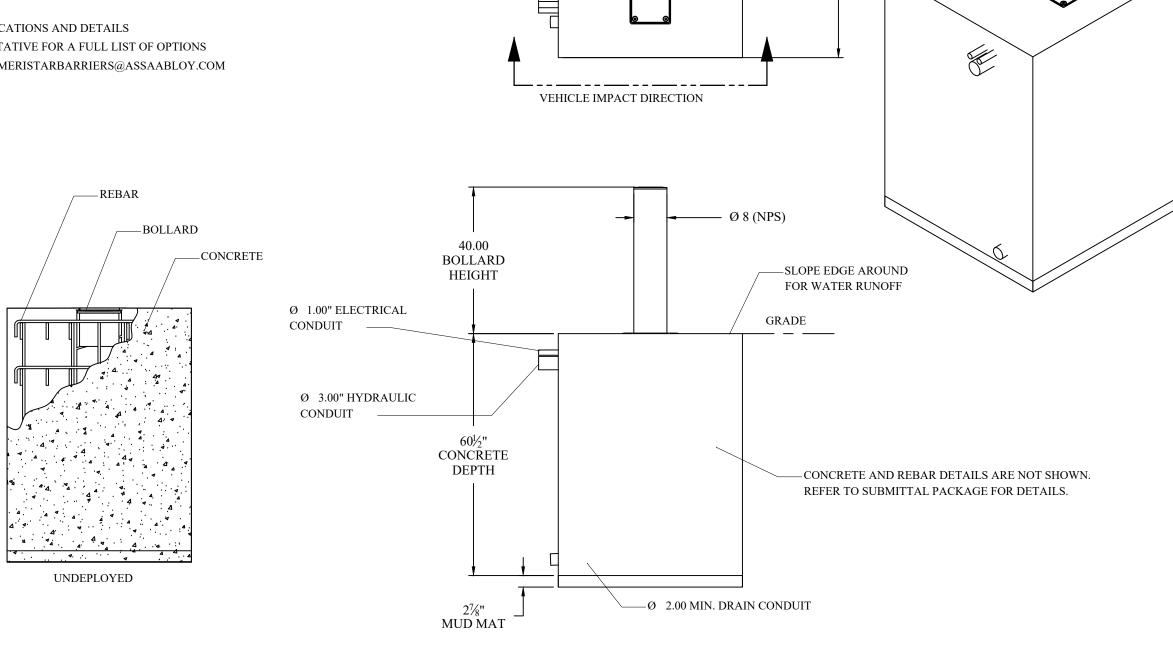

## STANDARD FEATURES:

- · CERTIFIED ASTM F2656-20 M30/P1 (DP\* 3.05 LF)
  - O TESTED AS A SINGLE BOLLARD CONFIGURATION
- · CLEAR OPENING 48"
- · HYDRAULIC POWER UNIT (HPU) AND OPERATOR CONTROLS
- · LOST CASING DESIGN
- · HOT DIPPED GALVANIZED STEEL
- \*DYNAMIC PENETRATION

## NOTES:

- · INSTALLATION BY OTHERS
- · REFER TO PROJECT-SPECIFIC SUBMITTALS FOR SPECIFICATIONS AND DETAILS
- REACH OUT TO YOUR AMERISTAR BARRIER REPRESENTATIVE FOR A FULL LIST OF OPTIONS AND PROJECT COORDINATION AT PH 866-467-2773 OR AMERISTARBARRIERS@ASSAABLOY.COM