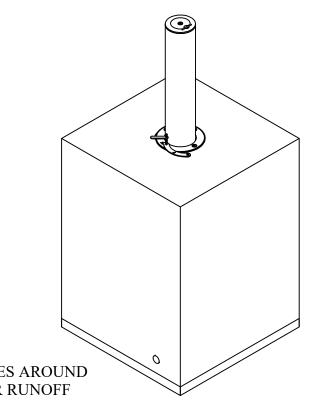

- · CUSTOM COLORS
- · STAINLESS STEEL SLEEVES
- · COLD WEATHER KITS

REBAR - Ø8 (NPS) 40" BOLLARD BOLLARD HEIGHT SLOPE EDGES AROUND -CONCRETE FOR WATER RUNOFF GRADE 63" CONCRETE DEPTH Ø 2.00 MIN. DRAIN CONDUIT 3" DEPLOYED **UNDEPLOYED** MUD MAT

## CONCRETE AND REBAR DETAILS ARE NOT SHOWN. REFER TO SUBMITTAL PACKAGE FOR DETAILS.