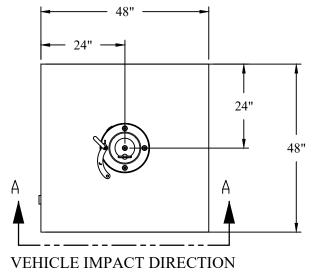

## STANDARD FEATURES:

- · CERTIFIED ASTM F2656 M30/P1 (DP\* 3.05 LF)
- O TESTED AS A SINGLE BOLLARD CONFIGURATION · CLEAR OPENING 48"
- · HYDRUALIC POWER UNIT (HPU) AND OPERATOR CONTROLS
- · LOST CASING DESIGN
- · HOT DIPPED GALVANIZED STEEL
- **\*DYNAMIC PENETRATION**

## MODEL 303 M30 MANUAL BOLLARD