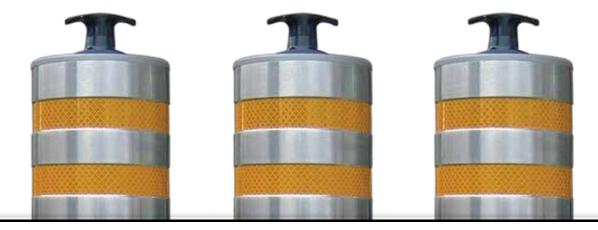

#### Features:

Manual Operation with Lift Assist
Maintenance-Free Finish
No Power Required
Open Aesthetic Appearance
Reflective Bands for Visibility
Easy Installation

### **BOLLARD OFFERING**

- 4", 5" & 6" Diameters
- 24" & 36" Heights
- Black & Stainless Steel Finish options available

Scan to learn more about Retractable Manual Bollards.

#9848 | 04/2024