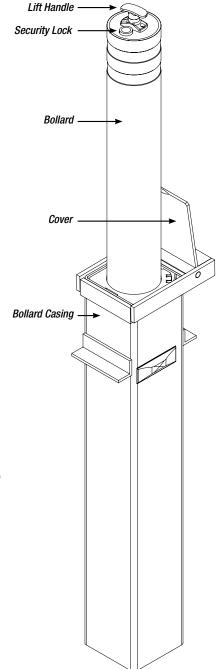

#### Features:

Manual Operation with Lift Assist
Maintenance-Free Finish
No Power Required
Open Aesthetic Appearance
Reflective Bands for Visibility
Easy Installation